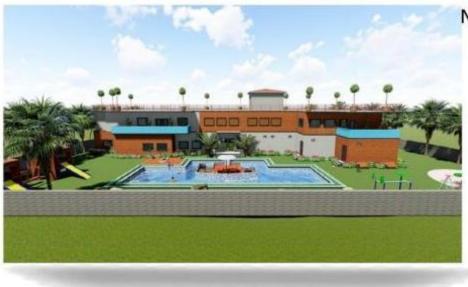

LOCATION :- OMAXE CITY, SECTOR - 18, SONIPAT

2037 M<sup>2</sup>

1855 M<sup>2</sup>

SITE AREA INCLUDING SETBACK :-

SITE AREA EXCLUDING SETBACK :-

BUILT-UP AREA:- 500 M<sup>2</sup>

SOUTH-EAST FACADE(RENDER)

SOUTH-WEST FACADE (RENDER)

## KEYPLAN

NIKUNJ GUPTA GCAD/19/324 SEMESTER-II–C

DRAWING TITLE – 3D VISUALIZATION PROJECT TITLE - RESIDENCE DESIGN

HARSHIT KESARWANI GCAD/19/216 SEMESTER-II