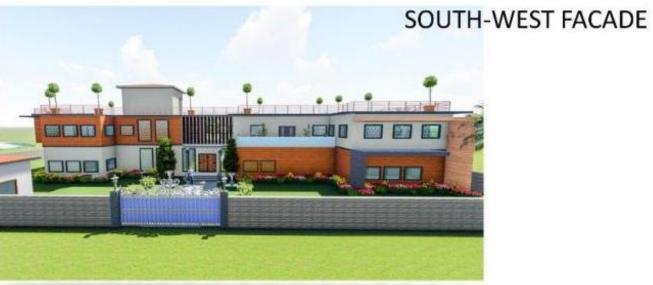

LOCATION :- OMAXE CITY, SECTOR - 18, SONIPAT

2037 M<sup>2</sup>

1855 M<sup>2</sup>

SITE AREA INCLUDING SETBACK :-

SITE AREA EXCLUDING SETBACK :-

BUILT-UP AREA:- 500 M<sup>2</sup>

SOUTH-EAST FACADE(RENDER)

SOUTH-WEST FACADE (RENDER)