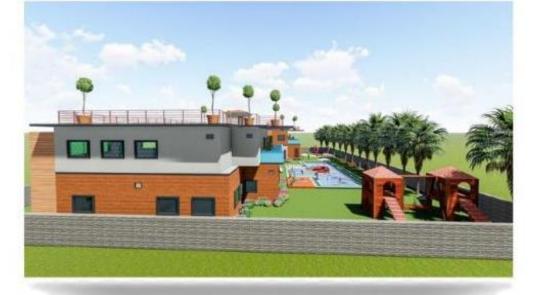

LOCATION :- OMAXE CITY, SECTOR - 18, SONIPAT

2037 M<sup>2</sup>

1855 M<sup>2</sup>

SITE AREA INCLUDING SETBACK :-

SITE AREA EXCLUDING SETBACK :-

BUILT-UP AREA:- 500 M<sup>2</sup>

SOUTH-EAST FACADE(RENDER)

SOUTH-WEST FACADE (RENDER)

## KEYPLAN

NIKUNJ GUPTA GCAD/19/324 SEMESTER-II–C

DRAWING TITLE – 3D VISUALIZATION PROJECT TITLE - RESIDENCE DESIGN

HARSHIT KESARWANI GCAD/19/216 SEMESTER-II