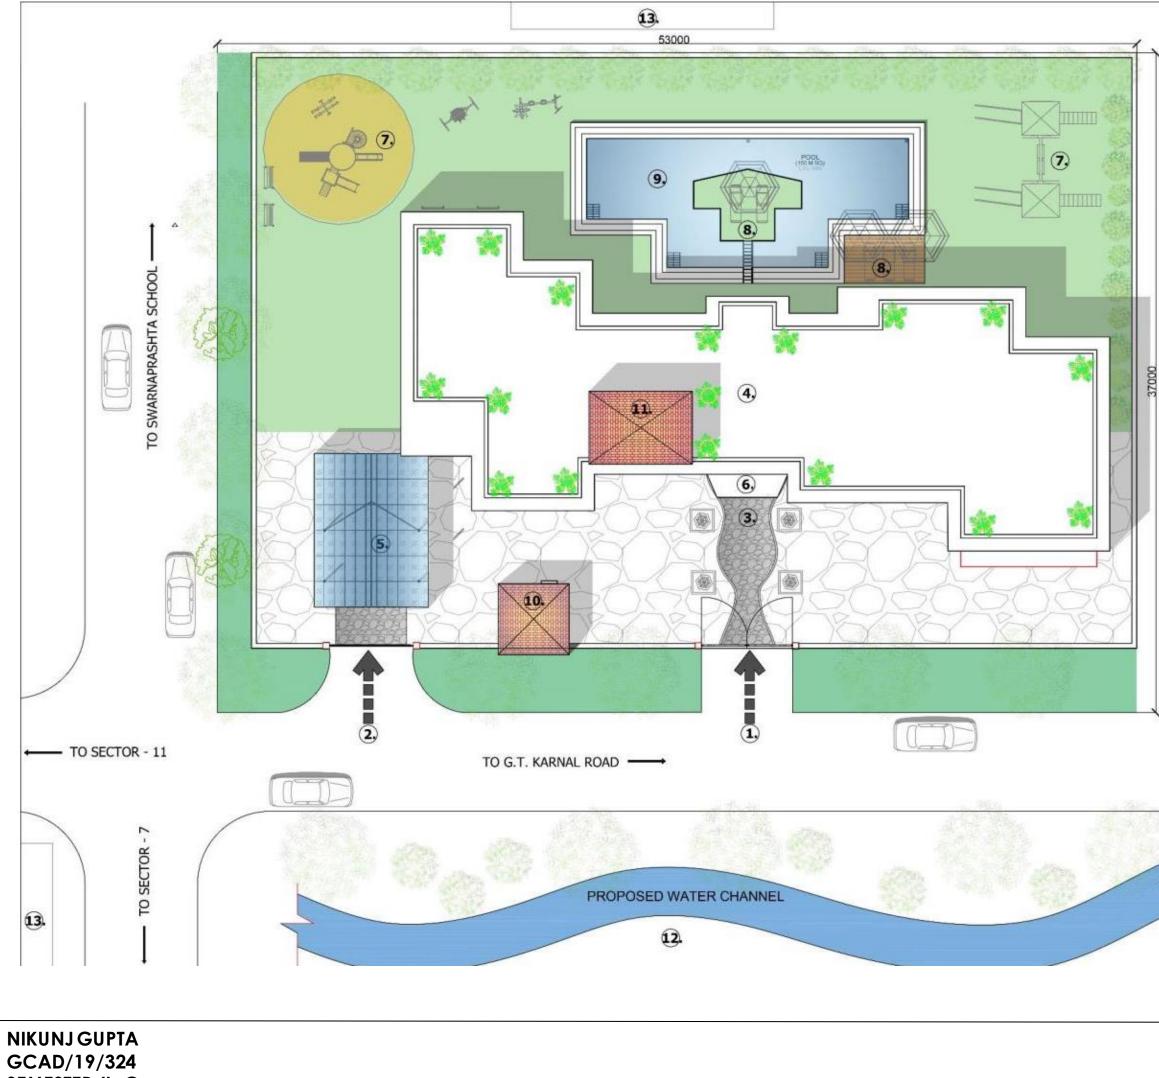

## **DRAWING TITLE – SITE PLAN PROJECT TITLE - RESIDENCE DESIGN**

| DATE OF LONG |                        |
|--------------|------------------------|
| S. NO.       | SPACE                  |
| 1.           | MAIN ENTRY             |
| 2.           | DRIVEWAY               |
| 3.           | ENTRY TO THE RESIDENCE |
| 4.           | MAIN RESIDENCE         |
| 5.           | GARAGE                 |
| 6.           | PORCH                  |
| 7.           | SWINGS                 |
| 8.           | DECK                   |
| 9.           | POOL                   |
| 10.          | GAURD ROOM             |
| 11.          | MUMTY                  |
| 12.          | PROPOSED LANDSCAPE     |
| 13.          | OTHER'S PROPERTY       |

LOCATION :- OMAXE CITY, SECTOR - 18, SONIPAT

2037 M<sup>2</sup>

1855 M<sup>2</sup>

SITE AREA INCLUDING SETBACK :-

SITE AREA EXCLUDING SETBACK :-

BUILT-UP AREA:- 500 M<sup>2</sup>

SOUTH-EAST FACADE(RENDER)

SOUTH-WEST FACADE (RENDER)