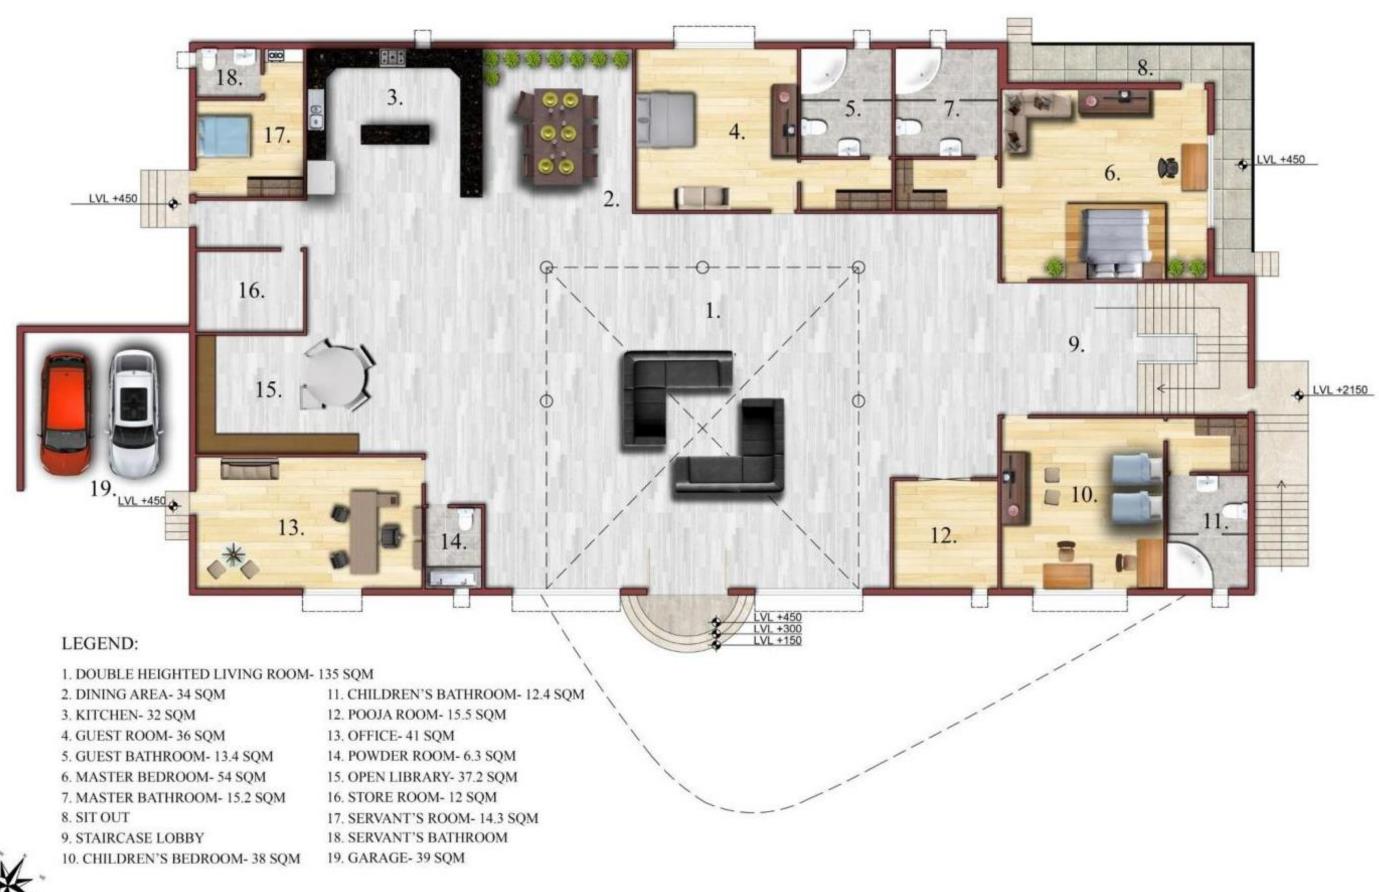

PERTY       |

LOCATION :- OMAXE CITY, SECTOR - 18, SONIPAT

2037 M<sup>2</sup>

1855 M<sup>2</sup>

SITE AREA INCLUDING SETBACK :-

SITE AREA EXCLUDING SETBACK :-

BUILT-UP AREA:- 500 M<sup>2</sup>





SOUTH-EAST FACADE(RENDER)



SOUTH-WEST FACADE (RENDER)

NIKUNJ GUPTA GCAD/19/324 SEMESTER-II-C

## **DRAWING TITLE – ELEVATIONS PROJECT TITLE - RESIDENCE DESIGN**



NORTH-WEST FACADE





NORTH-EAST FACADE



NIKUNJ GUPTA GCAD/19/324 SEMESTER-II–C

## DRAWING TITLE – ELEVATIONS PROJECT TITLE - RESIDENCE DESIGN

## NIKUNJ GUPTA GCAD/19/324 SEMESTER-II-C

## SECTION ALONG YY'



## 

## SECTION ALONG XX'

#### DRAWING TITLE – SECTIONS PROJECT TITLE - RESIDENCE DESIGN

## KEYPLAN





NIKUNJ GUPTA GCAD/19/324 SEMESTER-II–C

DRAWING TITLE – 3D VISUALIZATION PROJECT TITLE - RESIDENCE DESIGN





HARSHIT KESARWANI GCAD/19/216 SEMESTER-II

#### DRAWING TITLE-GROUND FLOOR PLAN PROJECT TITLE - RESIDENCE DESIGN



# SOUTH FACING FACADE



# WEST FACING FACADE





HARSHIT KESARWANI GCAD/19/216 SEMESTER-II

#### DRAWING TITLE-ELEVATIONS PROJECT TITLE - RESIDENCE DESIGN



HARSHIT KESARWANI GCAD/19/216 SEMESTER-II

**DRAWING TITLE- SECTIONS PROJECT TITLE - RESIDENCE DESIGN**